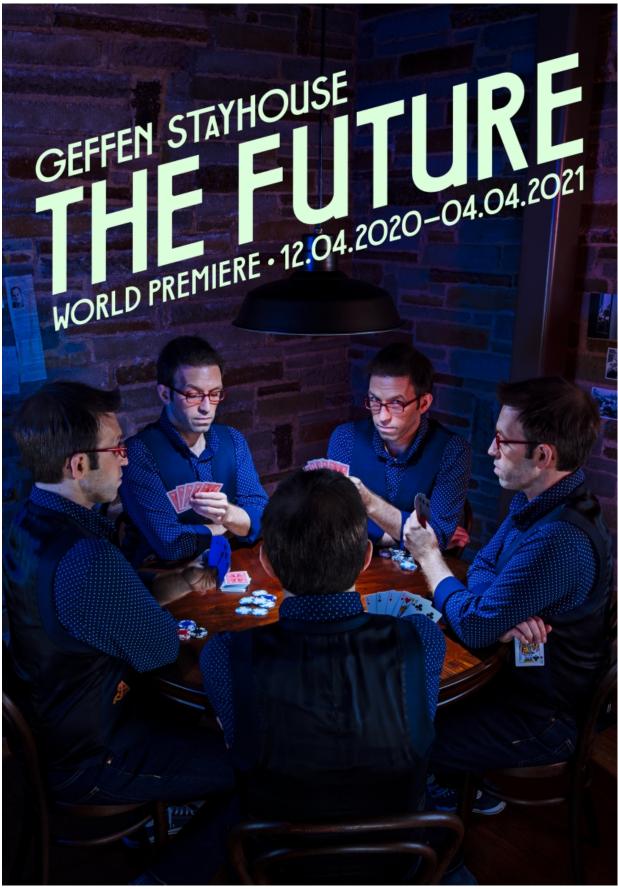

WORLD PREMIERE
THE FUTURE
EXTENDED BY POPULAR DEMAND
12.04.2020 - 04.04.2021

HELDER GUIMARÃES
FRANK MARSHALL

## **OVERVIEW**

Helder Guimarães is taking interactive at-home illusions into *The Future*. With a magician, perspective is everything—and in this show, participants will decide which version of events they prefer to see. Guimarães' story takes us on a personal journey including stops at a high-stakes poker game and a pub in the south of France, as it explores the seedy underbelly of the gambling world. You never know what intriguing mystery or long-kept secret may be revealed along the way.